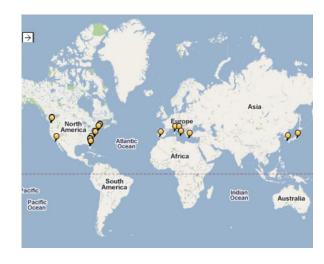

### Experience

**Truston** is the *original manufacturer* and exclusive supplier of U.S. Navy PSB Technology. Since 2001, Truston has fabricated over 18 miles of floating security barriers and has installed these systems in North America, Europe, and Asia.