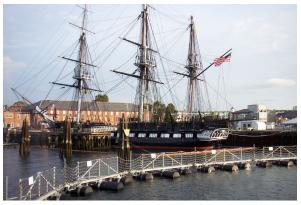

# Port Security Barriers (PSB)

# TRUSTON Port Security Barriers

- Every potential site is assessed to determine the best port security solution for the site's unique requirements
- Each barrier system is customized to the installation site based on the site's environmental conditions, security requirements, and operational restrictions
- **Truston** barriers are rigorously crash tested and approved by the U.S. Navy
- Engineered to withstand the harshest environments
- •**Truston** has installed all types U.S. Navy approved barriers around the world