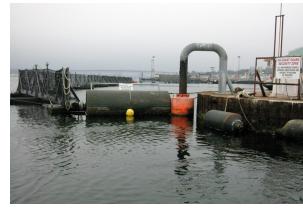

.S. Navy
- Engineered to withstand the harshest environments
- •**Truston** has installed all types U.S. Navy approved barriers around the world

# **Turnkey Services**

**Truston** is the only provider that designs, fabricates, installs, and maintains PSB systems using inhouse labor, facilities, and equipment enabling us to have greater quality, schedule, and cost control.

# **Total Systems**

PSB are secured with moorings; **Truston** is recognized by the U.S. Navy as both mooring and barrier experts.

**Truston** is the only provider that offers turnkey waterfront security solutions inhouse:

- o Design, engineering
- o Mooring analysis
- o Fabrication
- o Operational training
- o Assembly, Installation
- o Inspection, maintenance and repair

## Moorings



### **Shore Terminations**