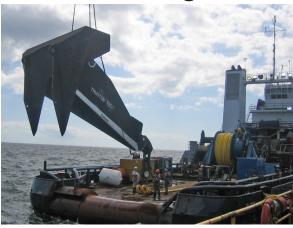

# **Total Systems**

PSB are secured with moorings; **Truston** is recognized by the U.S. Navy as both mooring and barrier experts.

**Truston** is the only provider that offers turnkey waterfront security solutions inhouse:

## Moorings