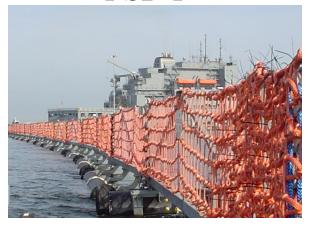

# TRUSTON Port Security Barriers

- Every potential site is assessed to determine the best port security solution for the site's unique requirements
- Each barrier system is customized to the installation site based on the site's environmental conditions, security requirements, and operational restrictions
- **Truston** barriers are rigorously crash tested and approved by the U.S. Navy
- Engineered to withstand the harshest environments
- •**Truston** has installed all types U.S. Navy approved barriers around the world

# **Total Systems**

PSB are secured with moorings; **Truston** is recognized by the U.S. Navy as both mooring and barrier experts.

**Truston** is the only provider that offers turnkey waterfront security solutions inhouse: