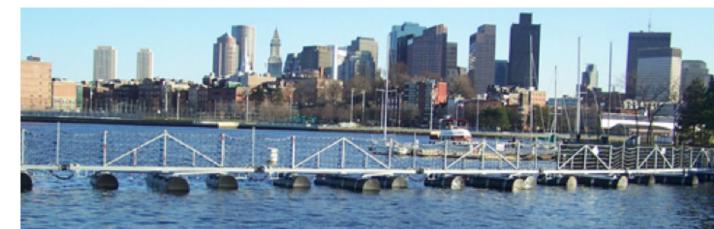

# Port Security Barriers (PSB)

# TRUSTON Port Security Barriers

- Every potential site is assessed to determine the best port security solution for the site's unique requirements
- Each barrier system is customized to the installation site based on the site's environmental conditions, security requirements, and operational restrictions
- **Truston** barriers are rigorously crash tested and approved by the U.S. Navy
- Engineered to withstand the harshest environments
- •**Truston** has installed all types U.S. Navy approved barriers around the world