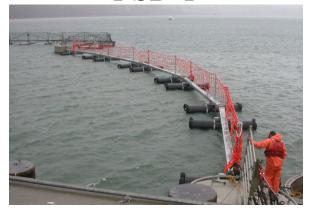

# Port Security Barriers (PSB)

### **PSB**

PSB-T

PSB-P

# TRUSTON Port Security Barriers

- Every potential site is assessed to determine the best port security solution for the site's unique requirements
- Each barrier system is customized to the installation site based on the site's environmental conditions, security requirements, and operational restrictions
- **Truston** barriers are rigorously crash tested and approved by the U.S. Navy
- Engineered to withstand the harshest environments
- •**Truston** has installed all types U.S. Navy approved barriers around the world